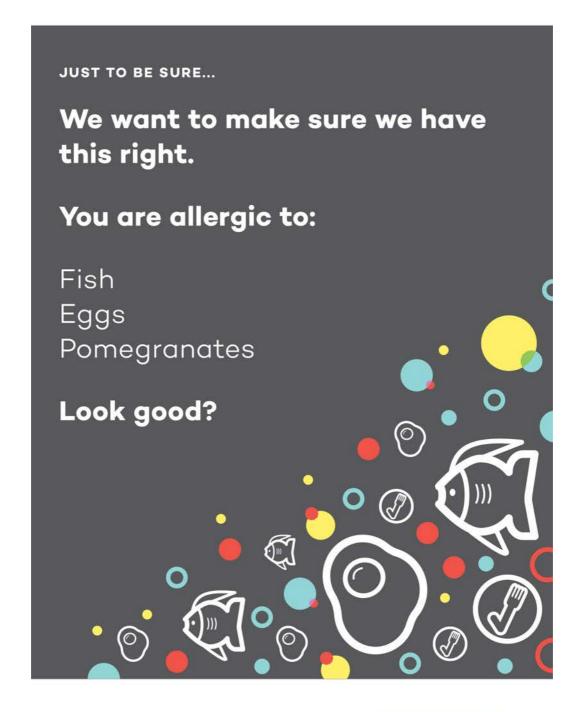

## **DOUBLE-CHECKING...**

FISH

### Reaction?

Hives, itchy rash

EGGS

# Severity?

## Reaction?

Anaphylactic shock

#### **POMEGRANATES**

## Reaction?

Tingling gums and lips