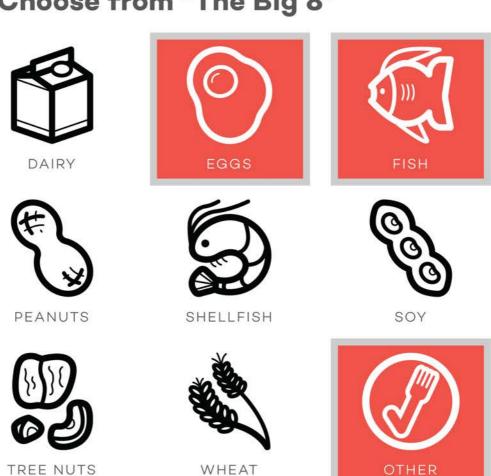

orget about other relatives, guardians, and even doctors.

#### NAME

Tricia Klaser

#### PHONE NUMBER

(501) 975 - 3305

#### **RELATIONSHIP TO SARAH?**

Grandmother













#### ADD EMERGENCY CONTACTS

Of course, you will be alerted if Sarah has an allergy attack, but don't forget about other relatives, guardians, and even doctors.

#### NAME

Dr. Kathleen Jones

#### PHONE NUMBER

(501) 588 - 7097

#### **RELATIONSHIP TO SARAH?**

Pediatrician











iPhone 🖘

4:21PM



## **THANKS PARENTS!**

YOU DID GREAT!

Thanks for the help Mom or Dad! You can hand the device back to your child so they can finish making their profile.

However, you might want to stay close by to double-check that their information is accurate.









WHAT ARE YOU ALLERGIC TO?

# Choose from "The Big 8"











iPhone ?

4:21PM



## YOU SELECTED OTHER...

CONGRATULATIONS!

You are part of the special 10% of humans that have a food allergy other than "The Big 8".

What's your "other" allergy?

OTHER

### Pomegranates









iPhone ?

4:21PM



## **DOUBLE-CHECKING...**











FISH

## Severity?



### Reaction?

Hives, itchy rash











EGGS

# Severity?



## Reaction?

Anaphylactic shock











#### **POMEGRANATES**

# Severity?



## Reaction?

Tingling gums and lips











#### DO YOU USE AN EPINEPHRINE AUTOINJECTOR?

# How do you treat reactions?







OVER-THE-COUNTER MEDICATION

# For which allergies do you use your over-the-counter medication?







# What over-the-counter medication do you use?

Benadryl











**EPI PEN** 

# For which allergies do you