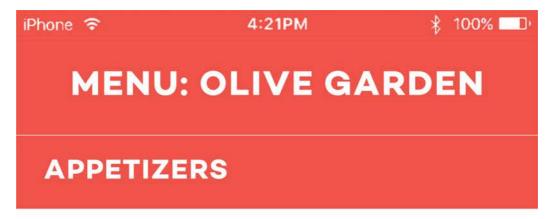

# **MENU FILTER**

iPhone ?

4:21PM

# **MENU FILTER**

iPhone 🗧

4:21PM

# **MENU FILTER**

#### GREAT!

## Here's what's OK2eat: