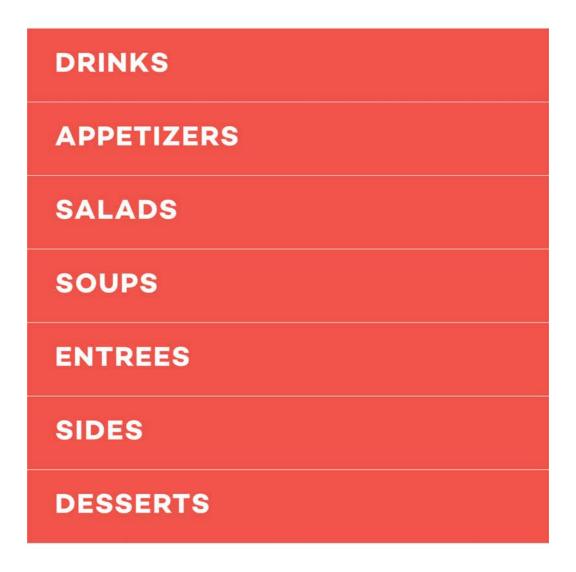

# **MENU FILTER**

iPhone ?

4:21PM

# **MENU FILTER**

iPhone 🗧

4:21PM

# **MENU FILTER**

#### GREAT!

## Here's what's OK2eat: