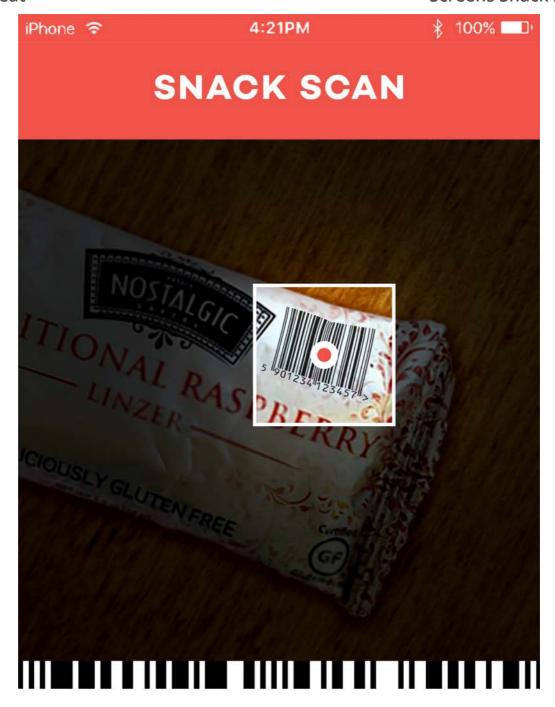

#### SCAN YOUR SNACK'S BARCODE

Just press and hold to see if it's OK2eat!

iPhone 🖘

4:21PM