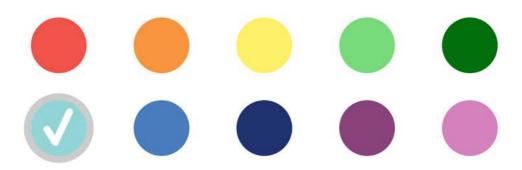

**

. . . . . . . . . . .







iPhone 🗧

4:21PM



# **ACCOUNT CREATED!**







iPhone 🖘

4:21PM



## **CREATE AN ACCOUNT**

DON'T WORRY, WE'LL REMIND YOU

OK! Next time you open the app, you'll be prompted to make an account with OK2eat.





iPhone ?

4:21PM



## **WELCOME TO OK2EAT!**

WE'RE SO EXCITED TO HAVE YOU JOIN US!

Time for you to create your profile! We have a bunch of questions we need to ask before we can set up your very own profile on OK2eat.









#### FIRST NAME

Sarah

#### LAST NAME

# Phillips

#### **EMAIL**

If you don't have an email, just use your parent's!

ann.phillips@gmail.com











#### BIRTHDAY

| March | 04 | 2003 |
|-------|----|------|
| April | 05 | 2004 |
| May   | 06 | 2005 |
| June  | 07 | 2006 |
| July  | 08 | 2005 |

#### PICK A COLOR











iPhone ?

4:21PM



## **GRAB A PARENT**

THIS IS THE BORING PART...

We need your parents' help for this next part!

Go grab them... We'll wait.









#### **ADULT FIRST NAME**

Ann

**ADULT LAST NAME** 

Phillips

ADULT EMAIL

ann.phillips@gmail.com

ADULT PHONE NUMBER

(501) 859 - 0344

**RELATIONSHIP TO SARAH?** 

Mother











#### USERNAME

annphillips

#### **PASSWORD**

. . . . . . . .

#### **CONFIRM PASSWORD**

. . . . . . . .











#### **ALERT SETTINGS**

### Contact 9-1-1?

You have the option of having the emergency Alert function contact 9-1-1 along with the emergency contacts you'll set next.













#### **ALERT SETTINGS**

## Display Alert on kid screen?

You can allow your child access to the emergency Alert function on their profile, or leave