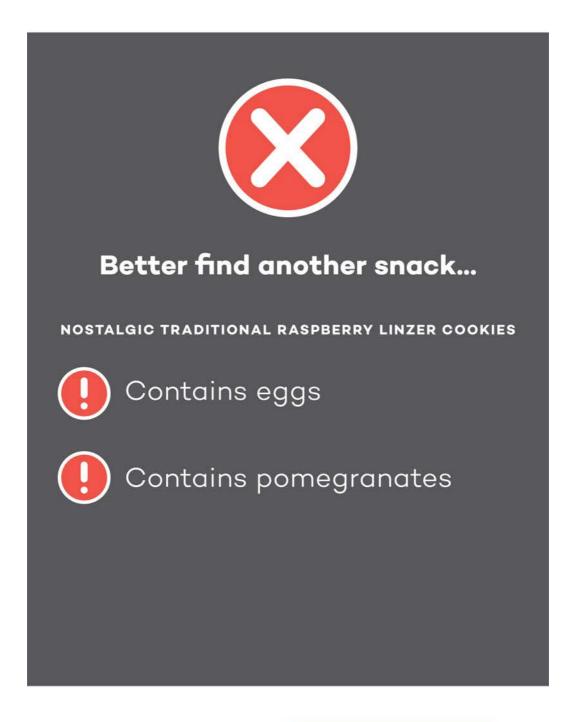

enal 17815 Chenal Parkway Little Rock, AR 72223



**(**501) 821 – 0332



#### THE PANTRY RESTAURANT

11401 North Rodney Parham Road Little Rock, AR 72212



**(**501) 353 – 1875





**NOT FOUND?** 



iPhone ?

4:21PM



# **MENU: FAVORITES**







WELL, WE DIDN'T DO OUR JOB WELL ENOUGH...

# Your favorite restaurant not on our list? Submit it below, and we'll add it in ASAP!

**RESTAURANT NAME** 

Use the full name if you can

#### LOCATION

Specify a city or zipcode

#### WEBSITE

Any web presence will do!

#### PHONE NUMBER

$$(xxx) xxx - xxxx$$





SUBMIT



iPhone 🖘

4:21PM



# **THANK YOU!**

WE'LL ADD IT SOON!

Thanks a ton for your input!





SEARCH





#### SCAN YOUR SNACK'S BARCODE

Just press and hold to see if it's OK2eat!







iPhone 🖘

4:21PM



# **TRY AGAIN...**







SCAN AGAIN





#### SCAN YOUR SNACK'S BARCODE

Just press and hold to see if it's OK2eat!







iPhone 🖘

4:21PM



# **GOOD TO GO!**







SCAN AGAIN





# Ann P.

#### USERNAME

annphillips

#### **PASSWORD**

. . . . . . . .



SUBMIT