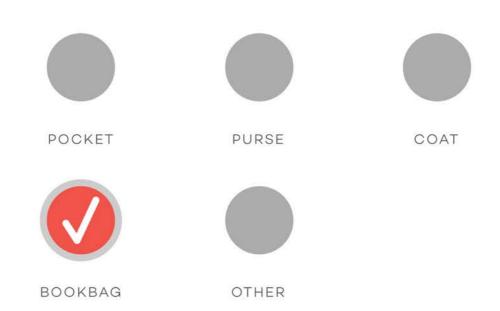

# For which allergies do you use your EPI pen?

X MARKS THE SPOT ...

# Where can I find your medications?

ONE LAST THING...