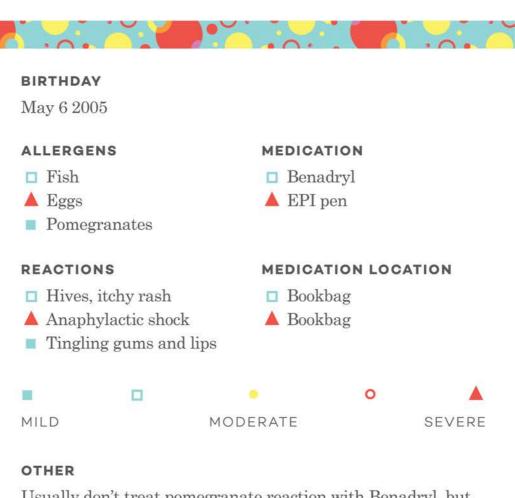

## MY MEDICATION

THANK YOU FOR HELPING ME

My Benadryl is for my fish allergy. My EPI pen is for my eggs allergy. They are in my bookbag. Read the instructions before administering the medication.

GENERAL GUIDELINES FOR EPINEPHRINE INJECTORS

# MY MEDICATION

THANK YOU FOR HELPING ME

My Benadryl is for my fish allergy. My EPI pen is for my eggs allergy. They are in my bookbag. Read the instructions before administering the medication.

**GENERAL GUIDELINES FOR EPINEPHRINE INJECTORS** 

Inject into outer thigh only, through clothing if needed. Do not inject into veins, buttocks, fingers, toes, hands, or feet. Contact emergency personnel after injection.

# Sarah Phillips

Usually don't treat pomegranate reaction with Benadryl, but you can give her one dose if she seems very bothered by it

### What else should we know?

Use this space to include anything else we should know, such as additional medical information.

Usually don't treat pomegranate reaction with Benadryl, but you can give her one dose if she seems very bothered by it