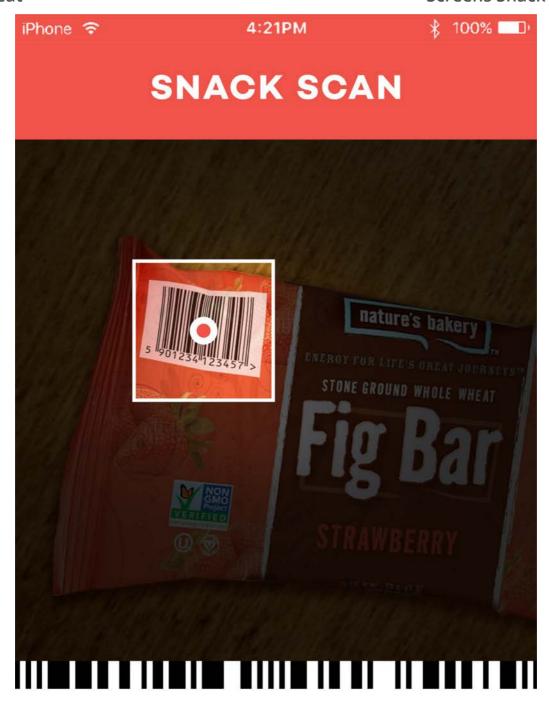

#### SCAN YOUR SNACK'S BARCODE

Just press and hold to see if it's OK2eat!

iPhone 🖘

4:21PM