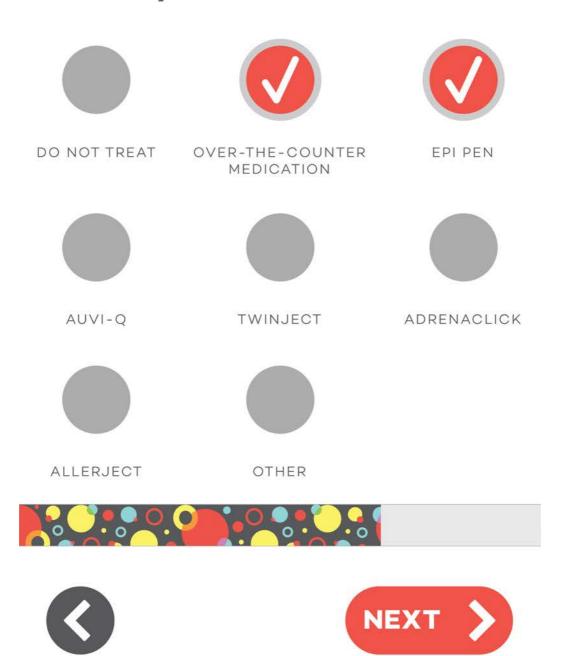

#### DO YOU USE AN EPINEPHRINE AUTOINJECTOR?

# How do you treat reactions?

OVER-THE-COUNTER MEDICATION

# For which allergies do you use your over-the-counter medication?

# What over-the-counter medication do you use?

Benadryl

**EPI PEN** 

# For which allergies do you use your EPI pen?

X MARKS THE SPOT ...