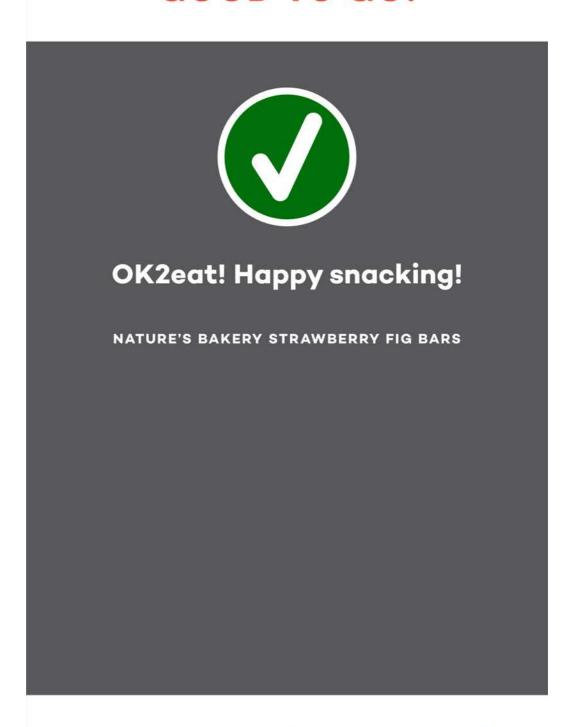

ck, AR 72212



**(**501) 353 – 1875





**NOT FOUND?** 



iPhone ?

4:21PM



# **MENU: FAVORITES**







WELL, WE DIDN'T DO OUR JOB WELL ENOUGH...

# Your favorite restaurant not on our list? Submit it below, and we'll add it in ASAP!

**RESTAURANT NAME** 

Use the full name if you can

#### LOCATION

Specify a city or zipcode

#### WEBSITE

Any web presence will do!

#### PHONE NUMBER

$$(xxx) xxx - xxxx$$





SUBMIT



iPhone 🖘

4:21PM



# **THANK YOU!**

WE'LL ADD IT SOON!

Thanks a ton for your input!





SEARCH





#### SCAN YOUR SNACK'S BARCODE

Just press and hold to see if it's OK2eat!







iPhone 🖘

4:21PM



# **TRY AGAIN...**







SCAN AGAIN





#### SCAN YOUR SNACK'S BARCODE

Just press and hold to see if it's OK2eat!







iPhone 🖘

4:21PM



# **GOOD TO GO!**







SCAN AGAIN





# Ann P.

#### USERNAME

annphillips

#### **PASSWORD**

. . . . . . . .



SUBMIT