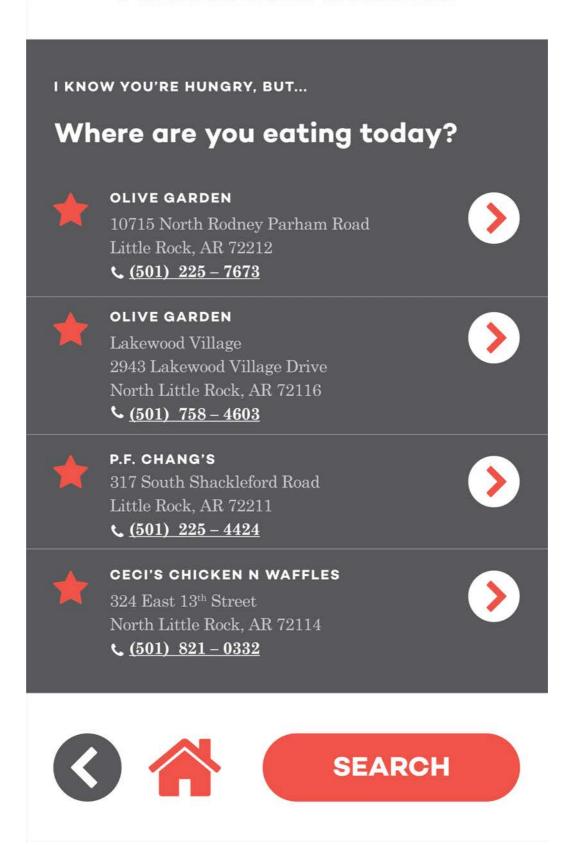

# Let's try to find you...

ZIPCODE

Search using zipcode

RESTAURANT NAME

Search using restaurant name

X MARKS THE SPOT

### Here's what we found:

#### **OLIVE GARDEN**

10715 North Rodney Parham Road Little Rock, AR 72212

**(** (501) 225 – 7673

#### **OLIVE GARDEN**

Lakewood Village 2943 Lakewood Village Drive North Little Rock, AR 72116

**(**501) 758 – 4603

#### SAGGIO

Promenade At Chenal 17815 Chenal Parkway Little Rock, AR 72223

**(**501) 821 – 0332

#### THE PANTRY RESTAURANT

11401 North Rodney Parham Road Little Rock, AR 72212

**(**501) 353 – 1875

**NOT FOUND?** 

iPhone ?

4:21PM